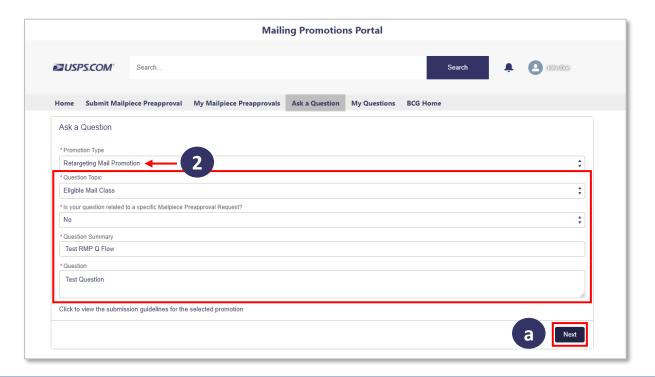

**Retargeting Promotion Type** 

To Ask a Question related to the Retargeting Promotion Type, the Portal user will:

1. Select Ask a Question tab to submit an ask a question form.

- Select Retargeting Mail Promotion as the Promotion Type then complete the proceeding
  fields to ensure the Retargeting Service Request captures all the required information for the
  review process.
- 3. Select the next button once all fields are correct.

**Retargeting Promotion Type** 

- 4. Select the next button to complete the Question submission
  - a. If there is a file related to the question, select the Upload Files button select the next button.