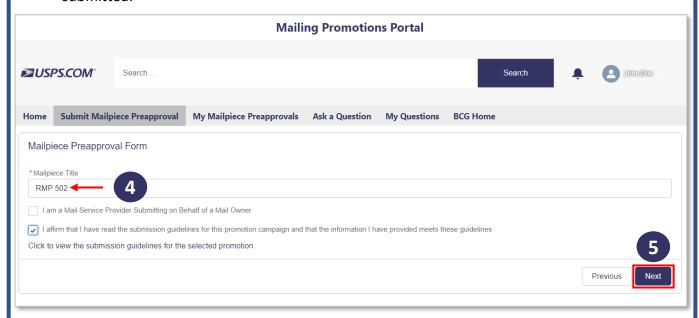

1. Select the Submit Mailpiece Preapproval to submit a preapproval form.

- 2. Select the Retargeting Mail Promotion Type.
- 3. Select the next button.

**Retargeting Promotion Type** 

- 4. Enter a Mailpiece Title for the preapproval form being submitted.
- Select the next button after selecting the checkbox that pertains to the mailpiece being submitted.