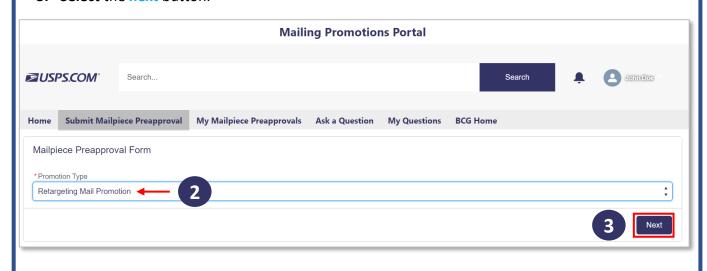

1. Select the Submit Mailpiece Preapproval to submit a preapproval form.

- 2. Select the Retargeting Mail Promotion Type.
- 3. Select the next button.

**Retargeting Promotion Type** 

- 4. Enter a Mailpiece Title for the preapproval form being submitted.
- Select the next button after selecting the checkbox that pertains to the mailpiece being submitted.