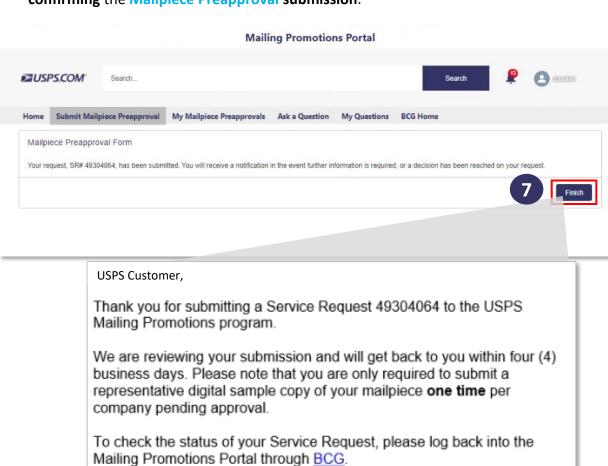

7. A **confirmation** page will appear with the SR number for reference, along with an email **confirming** the **Mailpiece Preapproval submission**.

For further information about Postal Mailing Promotions, please visit the

Postal Pro Homepage.

Thank you for your business!

The Promotions Program Office

**Retargeting Promotion Type** 

- a. If the **Retargeting Mailpiece Preapproval** is **approved**, the Experience Portal User will receive an approval email.
- b. If the **Retargeting Mailpiece Preapproval** is **rejected**, the Experience Portal User will receive a rejection email.