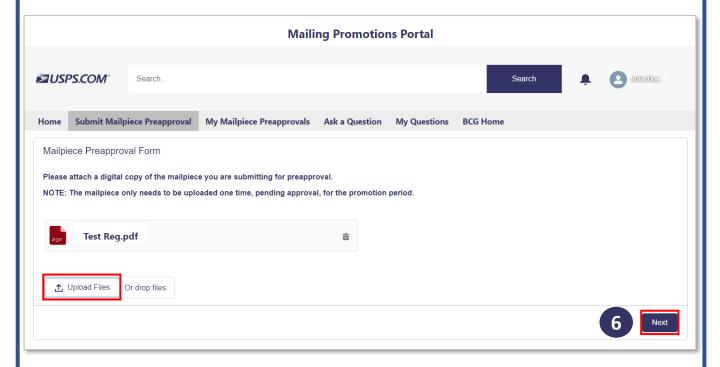

6. Customers have the **option** to **upload** a digital copy of the mailpiece but can **select** the **next** button if they do not need to **attach** a digital copy of the mailpieace.

**Retargeting Promotion Type** 