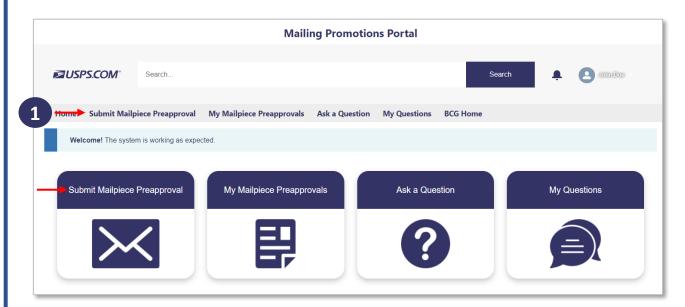

1. Select the Submit Mailpiece Preapproval to submit a preapproval form.

- 2. Select the Retargeting Mail Promotion Type.
- 3. Select the next button.

**Retargeting Promotion Type** 

- 4. Enter a Mailpiece Title for the preapproval form being submitted.
- Select the next button after selecting the checkbox that pertains to the mailpiece being submitted.