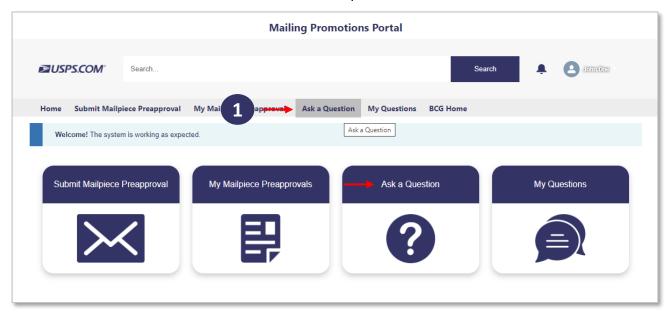

**Retargeting Promotion Type** 

To Ask a Question related to the Retargeting Promotion Type, the Portal user will:

1. Select Ask a Question tab to submit an ask a question form.

- Select Retargeting Mail Promotion as the Promotion Type then complete the proceeding
  fields to ensure the Retargeting Service Request captures all the required information for the
  review process.
- 3. Select the next button once all fields are correct.