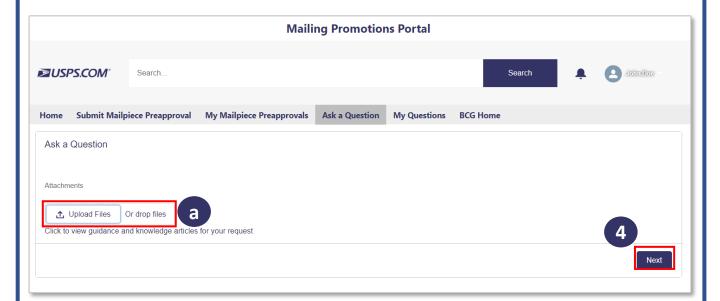

**Retargeting Promotion Type** 

To Ask a Question related to the Retargeting Promotion Type, the Portal user will:

1. Select Ask a Question tab to submit an ask a question form.

- Select Retargeting Mail Promotion as the Promotion Type then complete the proceeding
  fields to ensure the Retargeting Service Request captures all the required information for the
  review process.
- 3. Select the next button once all fields are correct.

**Retargeting Promotion Type** 

- 4. Select the next button to complete the Question submission
  - a. If there is a file related to the question, select the Upload Files button select the next button.