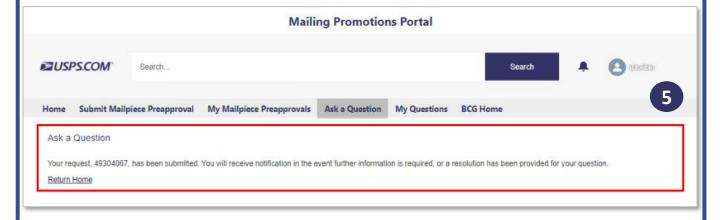

* is **rejected**, the Experience Portal User will receive a rejection email.





**Retargeting Promotion Type** 

To Ask a Question related to the Retargeting Promotion Type, the Portal user will:

1. Select Ask a Question tab to submit an ask a question form.



- Select Retargeting Mail Promotion as the Promotion Type then complete the proceeding
  fields to ensure the Retargeting Service Request captures all the required information for the
  review process.
- 3. Select the next button once all fields are correct.





**Retargeting Promotion Type** 

- 4. Select the next button to complete the Question submission
  - a. If there is a file related to the question, select the Upload Files button select the next button.



5. Once next is selected a Service Request number will appear.