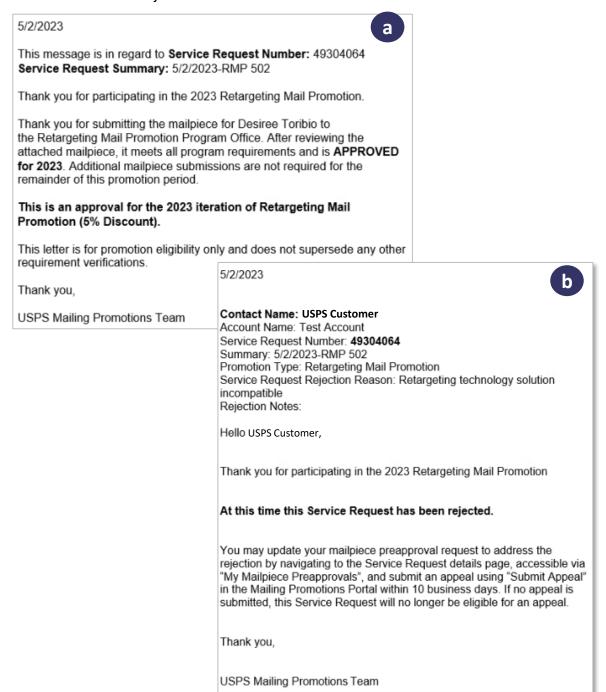

Postal Pro Homepage.

Thank you for your business!

The Promotions Program Office

**Retargeting Promotion Type** 

- a. If the **Retargeting Mailpiece Preapproval** is **approved**, the Experience Portal User will receive an approval email.
- b. If the **Retargeting Mailpiece Preapproval** is **rejected**, the Experience Portal User will receive a rejection email.